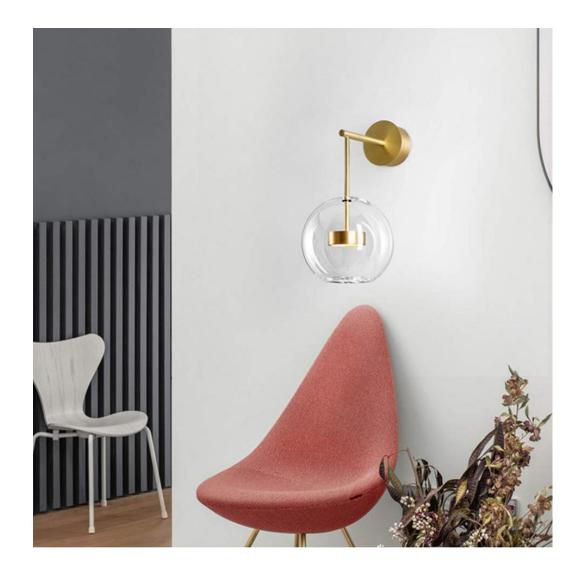

## SPECIFICATION SHEET

Soffio is a lamp of simple and elegant design, characterised by the contrast between the evanescence of one blow that generates the sphere of glass and the solidity of the structure that supports it: as light as a soap bubble, the sphere floating in the air, surrounds the light source.