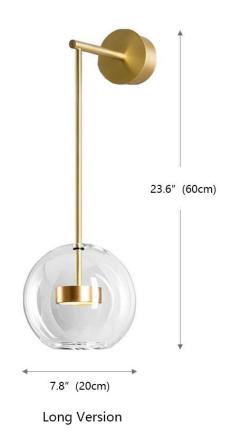

## SPECIFICATION SHEET

| SHADE COLOR    | Transparent    |
|----------------|----------------|
| SHADE MATERIAL | Glass          |
| METAL MATERIAL | Aluminum       |
| LIGHT SOURCE   | Integrated LED |
| NUMBER OF BULB | 1              |
| WATTAGE        | 6W             |
| DIMMABLE       | No             |
| FIXTURE SIZE   | 7.8"W x 23.6"H |