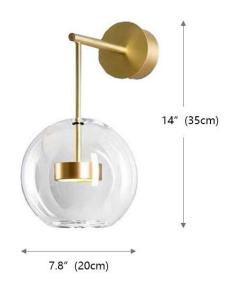

**Short Version** 

| SHADE COLOR    | Transparent    |
|----------------|----------------|
| SHADE MATERIAL | Glass          |
| METAL MATERIAL | Aluminum       |
| LIGHT SOURCE   | Integrated LED |
| NUMBER OF BULB | 1              |
| WATTAGE        | 6W             |
| DIMMABLE       | No             |
| FIXTURE SIZE   | 7.8"W x 14"H   |
|                |                |