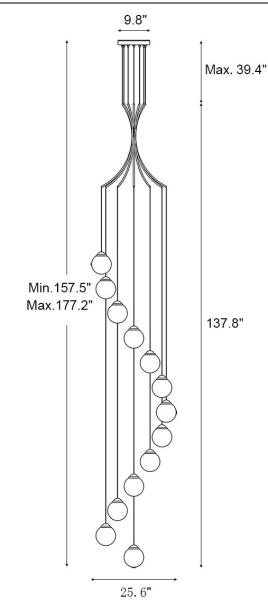

#### Description

The room will be very modern and shiny with the pendant, perfectly decorating.

Opal glass globes suspended from canopy by black wire through the brass tube.

A bunches of glass globes hanging from single canopy, height adjustable.

Emitting an ample glow throughout a space, this fixture is an ideal focal point within modern décor.

Different color temperature will have different effects showing through opal globes.

| Dimensions        | W25.6" * H157.5"-177.2" |
|-------------------|-------------------------|
| Primary Material  | Brass                   |
| Finish            | Brass Finish            |
| Shade Material    | Glass                   |
| Bulb Base         | G9                      |
| Number of Bulb    | 13                      |
| Wattage Per Bulb  | 5W                      |
| Color Temperature | 3000K(Warm Light)       |
| Dimmable          | Yes                     |
| Voltage           | 110/220V                |
| Sloped Ceiling    | Not Compatible          |
| Power Source      | Hardwired               |
| Assembly Required | Yes                     |
| Product Warranty  | 2 Years                 |