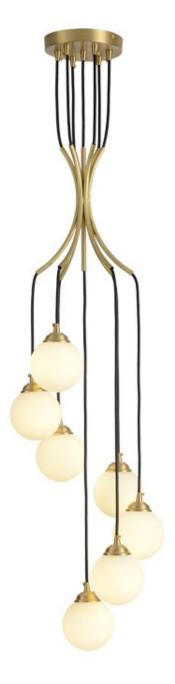

#### Description

The room will be very modern and shiny with the pendant, perfectly decorating.

Opal glass globes suspended from canopy by black wire through the brass tube.

A bunches of glass globes hanging from single canopy, height adjustable.

Emitting an ample glow throughout a space, this fixture is an ideal focal point within modern décor.

Different color temperature will have different effects showing through opal globes.

| Dimensions                            | W17.7" * H59"-78.8"               |
|---------------------------------------|-----------------------------------|
| Primary Material                      | Brass                             |
| Finish                                | Brass Finish                      |
| Shade Material                        | Glass                             |
| Bulb Base                             | G9                                |
| Number of Bulb                        | 4                                 |
| Wattage Per Bulb                      | 5W                                |
|                                       |                                   |
| Color Temperature                     | 3000K(Warm Light)                 |
| Color Temperature<br>Dimmable         | 3000K (Warm Light)<br>Yes         |
|                                       |                                   |
| Dimmable                              | Yes                               |
| Dimmable<br>Voltage                   | Yes<br>110/220V                   |
| Dimmable<br>Voltage<br>Sloped Ceiling | Yes<br>110/220V<br>Not Compatible |