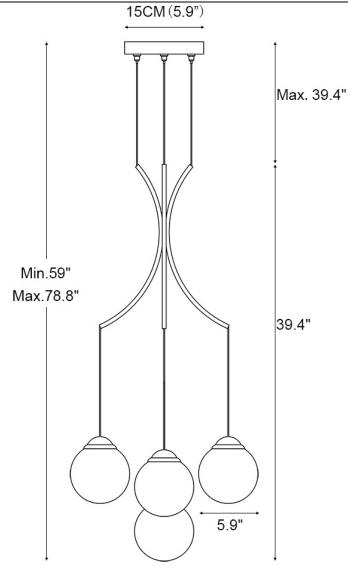

#### Description

The room will be very modern and shiny with the pendant, perfectly decorating.

Opal glass globes suspended from canopy by black wire through the brass tube.

A bunches of glass globes hanging from single canopy, height adjustable.

Emitting an ample glow throughout a space, this fixture is an ideal focal point within modern décor.

Different color temperature will have different effects showing through opal globes.

| Dimensions                            | W20.6" * H82.7"-102.4"            |
|---------------------------------------|-----------------------------------|
| Primary Material                      | Brass                             |
| Finish                                | Brass Finish                      |
| Shade Material                        | Glass                             |
| Bulb Base                             | G9                                |
| Number of Bulb                        | 7                                 |
| Wattage Per Bulb                      | 5W                                |
|                                       |                                   |
| Color Temperature                     | 3000K(Warm Light)                 |
| Color Temperature<br>Dimmable         | 3000K (Warm Light)<br>Yes         |
|                                       |                                   |
| Dimmable                              | Yes                               |
| Dimmable<br>Voltage                   | Yes<br>110/220V                   |
| Dimmable<br>Voltage<br>Sloped Ceiling | Yes<br>110/220V<br>Not Compatible |