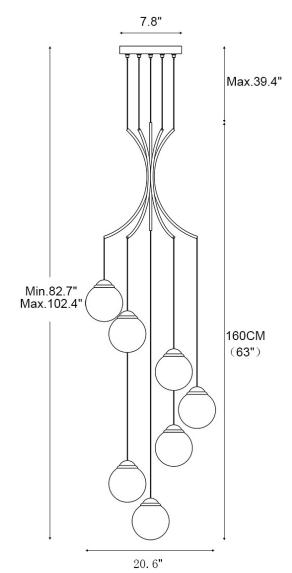

#### Description

The room will be very modern and shiny with the pendant, perfectly decorating.

Opal glass globes suspended from canopy by black wire through the brass tube.

A bunches of glass globes hanging from single canopy, height adjustable.

Emitting an ample glow throughout a space, this fixture is an ideal focal point within modern décor.

Different color temperature will have different effects showing through opal globes.

| Dimensions                            | W20.6" * H82.7"-102.4"            |
|---------------------------------------|-----------------------------------|
| Primary Material                      | Brass                             |
| Finish                                | Brass Finish                      |
| Shade Material                        | Glass                             |
| Bulb Base                             | G9                                |
| Number of Bulb                        | 7                                 |
| Wattage Per Bulb                      | 5W                                |
|                                       |                                   |
| Color Temperature                     | 3000K(Warm Light)                 |
| Color Temperature<br>Dimmable         | 3000K (Warm Light)<br>Yes         |
|                                       |                                   |
| Dimmable                              | Yes                               |
| Dimmable<br>Voltage                   | Yes<br>110/220V                   |
| Dimmable<br>Voltage<br>Sloped Ceiling | Yes<br>110/220V<br>Not Compatible |