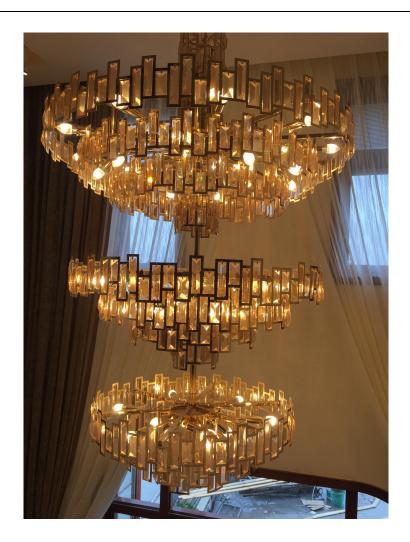

## SPECIFICATION SHEET

This crystal chandelier is the pinnacle of luxury and sophistication. Crafted in stainless steel and adorned with a gold finish, this masterpiece exudes opulence at every glance. The clear crystals gracefully refract the light, casting a mesmerising pattern in your space.

Whether it's a single, double or multi-tiered design, the diameter and height of the chandelier can be customised to suit your needs. Ideal for spaces with ceilings higher than 4.3 metres, this chandelier will draw the eye and enhance any environment.