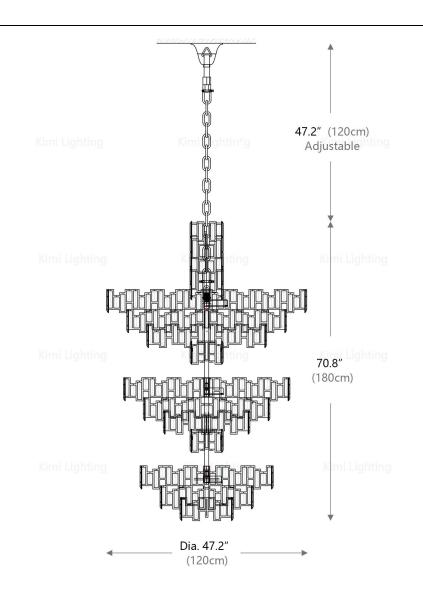

## SPECIFICATION SHEET

| SHADE COLOR    | Gold            |
|----------------|-----------------|
| SHADE MATERIAL | Crystal         |
| METAL MATERIAL | Stainless Steel |
| LIGHT SOURCE   | E12             |
| NUMBER OF BULB | 48              |
| WATTAGE        | 3W/PC           |
| DIMMABLE       | Yes             |
| OVERALL SIZE   | 47.2"D x 70.8"H |
| CANOPY SIZE    | 5.5"D x 2.7"H   |