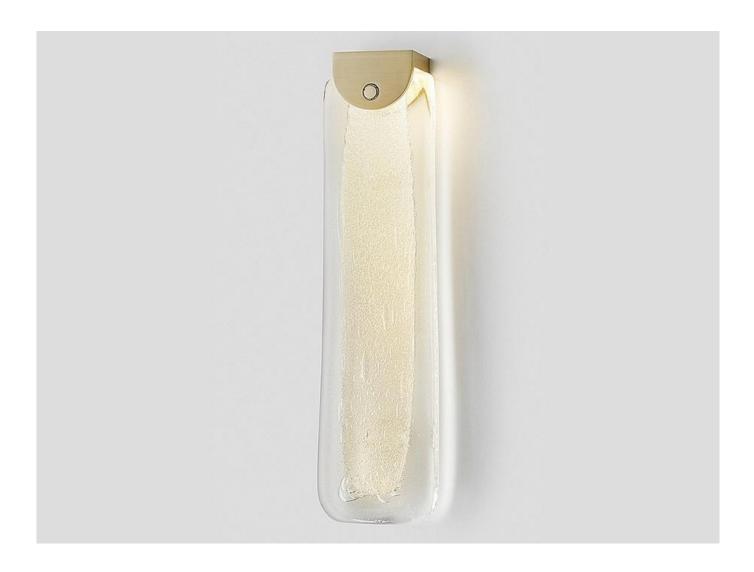

## Glass Globe Cloud Balloon Chandelier

The lamp embodies sculptural light art. Dramatic elongated effervescence suspended within a solid glass sculptural form. Breathtaking in its unique and organic beauty. Wall and ceiling jewellery enchanting any space.