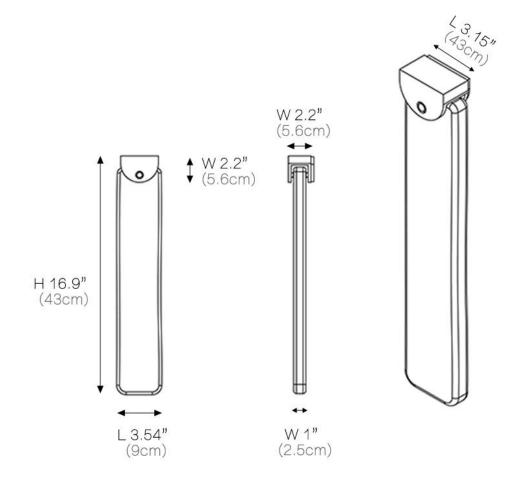

## SPECIFICATION SHEET

| Lamp body length   | 3.54in | Finish               | Black/silv<br>er/Bronze/<br>Brown | CRI(Ra)          | >80CRI            |
|--------------------|--------|----------------------|-----------------------------------|------------------|-------------------|
| Lamp body widthr   | 2.2in  | Light Source Type    | LED Chip                          | Dimmable         | Yes               |
| Lamp body Height   | 16.9in | Bulb Included        | Yes                               | Voltage          | 110V/220V         |
| Cable height       | 95.6in | Light Power          | 20W                               | Driver Required  | No                |
| Canopy Material    | Metal  | Color Temperature    | 3000K                             | Sloped Ceiling   | Not<br>Compatible |
| Lampshade Material | Glass  | Assembly<br>Required | Yes                               | Product Warranty | 2 years           |